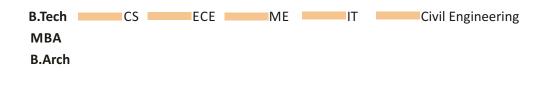

#### Courses Affiliated to Dr. B R Ambedkar University, Agra

#### BBA

| Annual Intake | : | 240                                         |
|---------------|---|---------------------------------------------|
| Duration      | : | 3 years                                     |
| Eligibility   | : | 10+2 (in any stream) with min.<br>50% marks |

#### B-Com (e-com)

| Annual Intake | : | 60                        |
|---------------|---|---------------------------|
| Duration      | : | 3 years                   |
| Eligibility   | : | 10+2 (in any stream) with |
|               |   | minimum 50% marks         |

#### BCA

- Annual Intake : 240
- Duration : 3 years Eligibility
  - : 10+2 (in any stream) with min. 50% marks and Mathematics as one of the subject

#### **B. Sc. (CS)**

| Annual Intake | : | 120                               |
|---------------|---|-----------------------------------|
| Duration      | : | 3 years                           |
| Eligibility   | : | 10+2 (PCM) with minimum 50% marks |