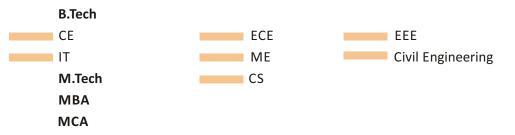

#### Courses Approved by AICTE & Affiliated to Dr. A. P. J. Abdul Kalam Technical University, Lucknow

#### MBA

| Annual Intake | : | 120                         |
|---------------|---|-----------------------------|
| Duration      | : | 2 years (Full time)         |
| Eligibility   | : | Bachelor's degree with min. |
|               |   | 50% marks in any discipline |
|               |   |                             |

#### MCA

| Annual Intake    | :    | 60                               |
|------------------|------|----------------------------------|
| Duration         | :    | 3years                           |
| Eligibility      | :    | Bachelor's degree with min.      |
|                  |      | 50% marks in any discipline with |
|                  |      | Mathematics in graduation or at  |
|                  |      | 10+2 level                       |
| *Eligibility for | Late | ral Entry (2 Year MCA) Only for  |
| /                | - () |                                  |