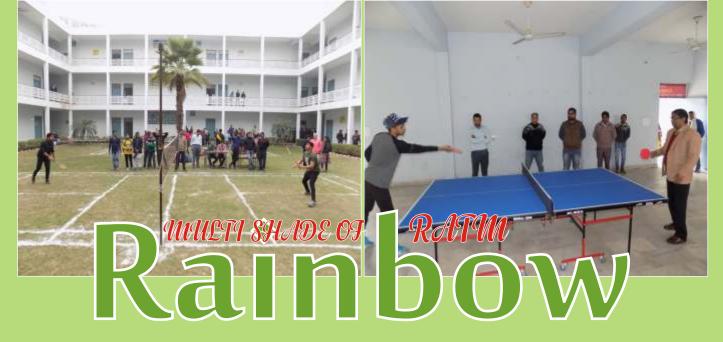

#### **Sports**.....Inducing fitness

Sports are of utmost necessity when it comes to students' overall growth. The sports facilities at RATM are first-rate and include football, volleyball, badminton, athletics, chess, carom, table tennis etc.